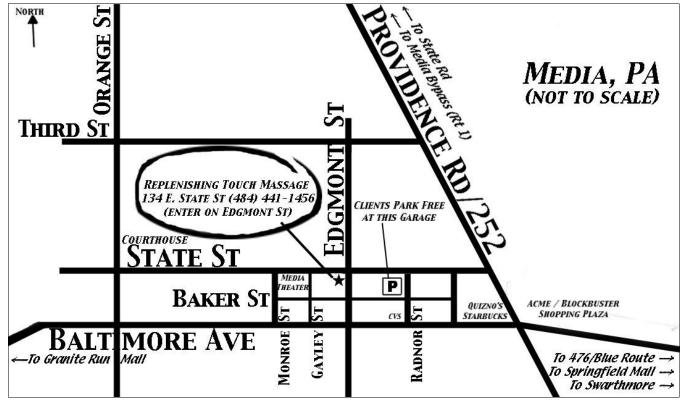

## Replenishing Touch Massage

134 East State Street (corner of State & Edgmont) Media, PA 19063

# Traveling from the North via 476S

- 1. Take Exit #3 (Media, Swarthmore)
- 2. At bottom of ramp, turn Right onto Baltimore Pk towards Media
- 3. Be in the right lane to turn Right at the light just past the Acme shopping plaza
- 4. Turn Right onto Providence Rd/252N
- 5. At first light, turn Left onto State St
- 6. 3rd stop sign is Edgmont St (there is a park/playground on right & a brick office building on left)
- 7. We are on the corner of State & Edgmont Streets, next to Vinne's Place restaurant. Enter at street level from Edgmont St through the white storm door labeled 134 E in large characters. Proceed in, our door is to the right.

# Traveling from the South via 476N (and 95)

- 1. If taking 95, take the exit for 476N towards Plymouth Meeting
- 2. Take Exit #3 (Media, Swarthmore)
- 3. At bottom of ramp, turn Left onto Baltimore Pk towards Media
- 4. Follow Steps 3-7 as above

## **Parking**

Clients may park free at the nearby garage - enter on either

Baker St (between State St & Baltimore Ave) or Radnor St.

From 9am-6pm Mon-Fri, there is metered parking on State & Edgmont Sts. for \$.25 per half hour.

FREE meters Saturday & Sunday

Unmetered street parking is also available, a short walk away.